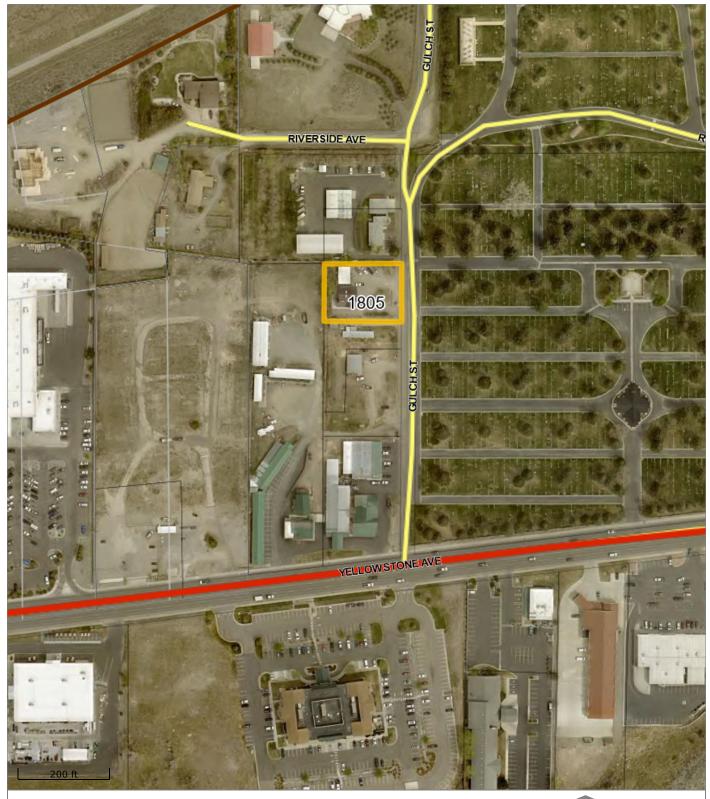

**Park County Wyoming MapServer** 

Park County provides this map for illustrative purposes only and assumes no liability for actions taken by users based on information

shown. printed 9/6/2024

Rivers, Creeks, Lakes 2023 Aerial Photography (hi res, limited areas)

Highways

Highways
County Roads
Incorporated Towns
Yellowstone National Park
US Forest Service
BLM
Bureau of Reclamation
State of Wyoming

NORTH

**Park County Wyoming MapServer**