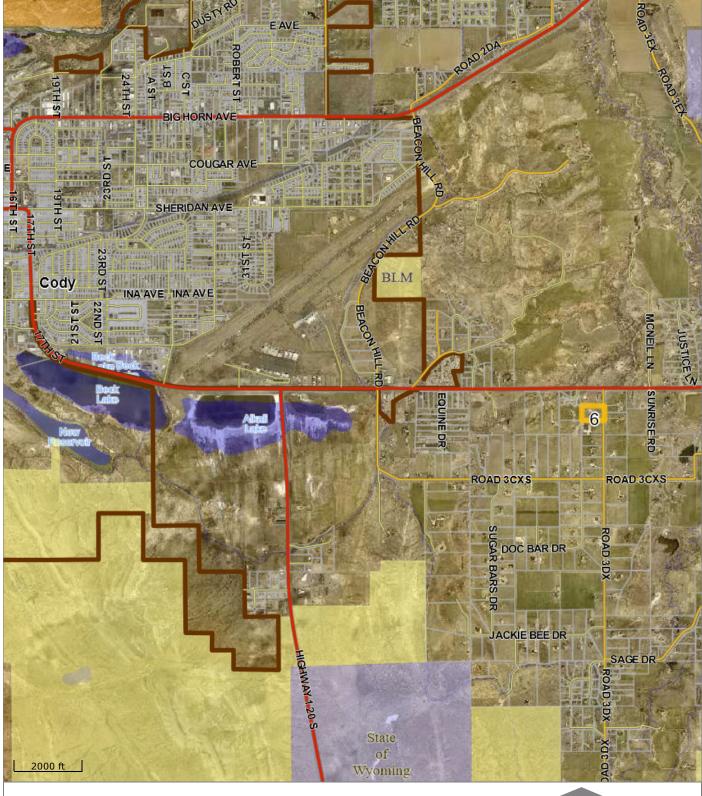

Rivers, Creeks, Lakes 2023 Aerial Photography (hi res, limited areas)

Highways

Park County provides this map for illustrative purposes only and assumes no liability for actions taken by users based on information shown. printed 10/15/2024

**Park County Wyoming MapServer** 

Park County provides this map for illustrative purposes only and assumes no liability for actions taken by users based on information

shown. printed 10/15/2024

2023 Aerial Photography (hi res, limited areas)

Highways

County Roads

✓ Incorporated Towns
✓ Yellowstone National Park

US Forest Service
BLM

BLM
Bureau of Reclamation
State of Wyoming